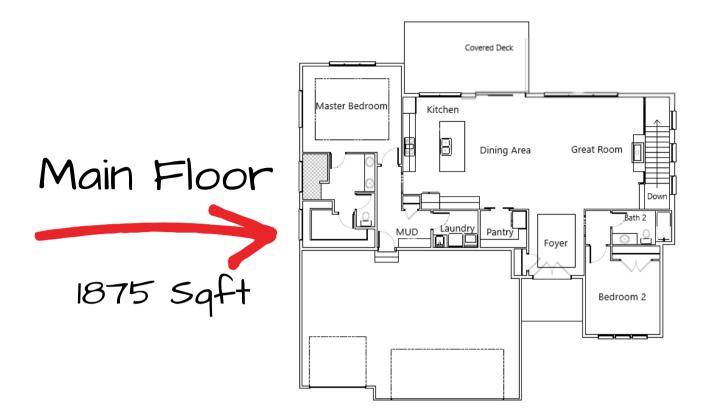

## The Scottsdale 1875

11875 SQFT MAIN FLOOR | 1323 SQFT FINISHED IN LOWER LEVEL 3 BEDS | 3 BATHS | OVER SIZED 3 CAR GARAGE

- ✓ GRANITE & QUARTZ COUNTERS W/ MOEN FAUCETS
- ✓ HARDWOOD/TILE/CARPETED FLOORS

✓ OPEN CONCEPT- HIDDEN STAIRCASE BEHIND FIREPLACE
✓ HUGE WALL OF WINDOWS & 8' X 8' SLIDING DOOR TO A 12' X
20' COVERED CEDAR DECK, PATIO DOWN BELOW W/ WALKOUT
✓ MASSIVE ISLAND KITCHEN WITH WALK IN PANTRY

- ✓ TRUE EURO CABINETRY WITH SOFT CLOSE HARDWARE
- ✓ 5 BURNER GAS COOK TOP, DISHWASHER, WALL OVEN &

BUILT IN MICROWAVE, ROLL OUT DOUBLE TRASH BIN CABINET. FULL TILE WALK IN SHOWER IN MASTER BATH W/ DUAL SEPARATE CONTROL HEADS, SHELF AND GLASS PANEL, DUAL SINK & FLOATING VANITY