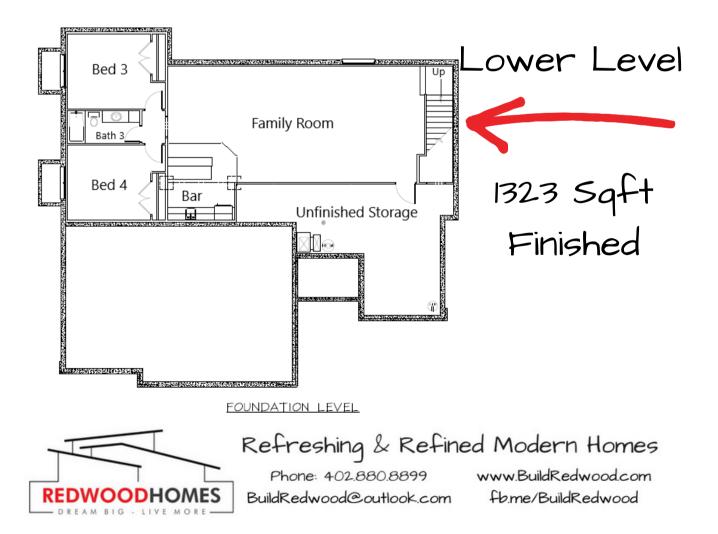

## The Scottsdale 1875

11875 SQFT MAIN FLOOR | 1323 SQFT FINISHED IN LOWER LEVEL 3 BEDS | 3 BATHS | OVER SIZED 3 CAR GARAGE

- ✓ GRANITE & QUARTZ COUNTERS W/ MOEN FAUCETS
- ✓ HARDWOOD/TILE/CARPETED FLOORS

WALK IN CLOSET, VAULTED SMOOTH CEILING, CEILING FAN CEDAR ACCENTS, STONE & HARDIE CEMENT BOARD/LP SMART SIDED EXTERIOR

✓ FULL SODDED LOT, LANDSCAPING, & SPRINKLERS INCLUDED

FINISHED LOWER LEVEL WITH FULL WET BAR, FULL BATH & 2 BEDROOMS, FIREPLACE & UNFINISHED STORAGE AREA