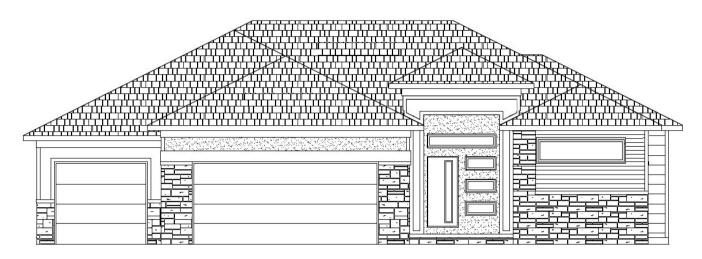

## The Scottsdale 1875

11875 SQFT MAIN FLOOR | 1323 SQFT FINISHED IN LOWER LEVEL 3 BEDS | 3 BATHS | OVER SIZED 3 CAR GARAGE

- ✓ GRANITE & QUARTZ COUNTERS W/ MOEN FAUCETS
- ✓ HARDWOOD/TILE/CARPETED FLOORS

WALK IN CLOSET, VAULTED SMOOTH CEILING, CEILING FAN CEDAR ACCENTS, STONE & HARDIE CEMENT BOARD/LP SMART SIDED EXTERIOR

✓ FULL SODDED LOT, LANDSCAPING, & SPRINKLERS INCLUDED

FINISHED LOWER LEVEL WITH FULL WET BAR, FULL BATH & 2 BEDROOMS, FIREPLACE & UNFINISHED STORAGE AREA