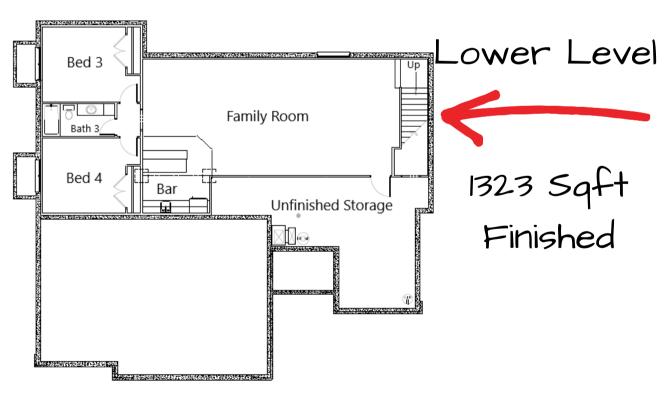

WALK IN CLOSET, VAULTED SMOOTH CEILING, CEILING FAN

- ✓ CEDAR ACCENTS, STONE & HARDIE CEMENT BOARD/LP SMART SIDED EXTERIOR
- ✓ FULL SODDED LOT, LANDSCAPING, & SPRINKLERS INCLUDED

FINISHED LOWER LEVEL WITH FULL WET BAR, FULL BATH & 2 BEDROOMS, FIREPLACE & UNFINISHED STORAGE AREA