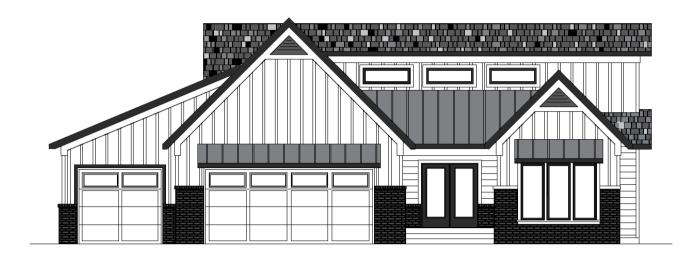

## Scottsdale Farmhouse Ranch

## MODERN, REFINED & INNOVATIVE DESIGN MODERN FARMHOUSE INFLUENCE

1875 SQFT MAIN FLOOR | 1323 SQFT FINISHED IN LOWER LEVEL 3 BEDS | 3 BATHS | OVER SIZED 3 CAR GARAGE

- ✓ GRANITE & QUARTZ COUNTERS W/ MOEN FAUCETS
- ✓ HARDWOOD/TILE/CARPETED FLOORS
- ✓ OPEN CONCEPT- HIDDEN STAIRCASE BEHIND FIREPLACE
- VHUGE WALL OF WINDOWS & 8' X 8' SLIDING DOOR TO A 12' X 20' COVERED CEDAR DECK, PATIO DOWN BELOW W/ WALKOUT
- ✓ MASSIVE ISLAND KITCHEN WITH WALK IN PANTRY
- ✓ TRUE EURO CABINETRY WITH SOFT CLOSE HARDWARE
- ✓ 5 BURNER GAS COOK TOP, DISHWASHER, WALL OVEN & BUILT IN MICROWAVE, ROLL OUT DOUBLE TRASH BIN CABINET.
- ✓ FULL TILE WALK IN SHOWER IN MASTER BATH W/ DUAL SEPARATE CONTROL HEADS, SHELF AND GLASS PANEL, DUAL SINK & FLOATING VANITY

WALK IN CLOSET, VAULTED SMOOTH CEILING, CEILING FAN

- ✓ CEDAR ACCENTS, STONE & HARDIE CEMENT BOARD/LP SMART SIDED EXTERIOR
- ✓ FULL SODDED LOT, LANDSCAPING, & SPRINKLERS INCLUDED

FINISHED LOWER LEVEL WITH FULL WET BAR, FULL BATH & 2 BEDROOMS, FIREPLACE & UNFINISHED STORAGE AREA