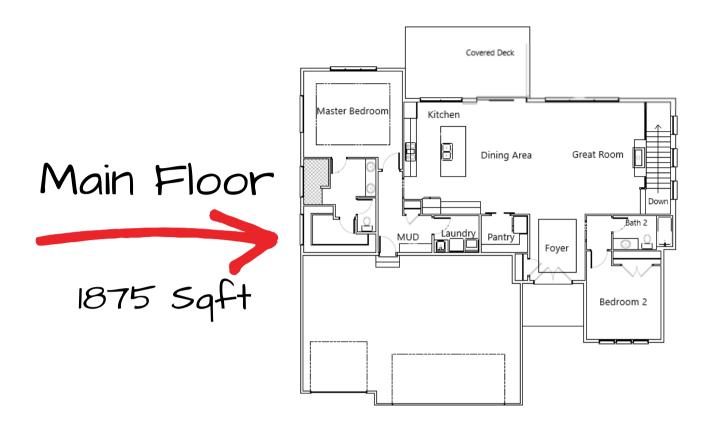

## MODERN, REFINED & INNOVATIVE DESIGN MODERN FARMHOUSE INFLUENCE

1875 SQFT MAIN FLOOR | 1323 SQFT FINISHED IN LOWER LEVEL 3 BEDS | 3 BATHS | OVER SIZED 3 CAR GARAGE

- ✓ GRANITE & QUARTZ COUNTERS W/ MOEN FAUCETS
- ✓ HARDWOOD/TILE/CARPETED FLOORS
- ✓ OPEN CONCEPT- HIDDEN STAIRCASE BEHIND FIREPLACE
- VHUGE WALL OF WINDOWS & 8' X 8' SLIDING DOOR TO A 12' X 20' COVERED CEDAR DECK, PATIO DOWN BELOW W/ WALKOUT
- ✓ MASSIVE ISLAND KITCHEN WITH WALK IN PANTRY
- ✓ TRUE EURO CABINETRY WITH SOFT CLOSE HARDWARE
- ✓ 5 BURNER GAS COOK TOP, DISHWASHER, WALL OVEN & BUILT IN MICROWAVE, ROLL OUT DOUBLE TRASH BIN CABINET.
- ✓ FULL TILE WALK IN SHOWER IN MASTER BATH W/ DUAL SEPARATE CONTROL HEADS, SHELF AND GLASS PANEL, DUAL SINK & FLOATING VANITY