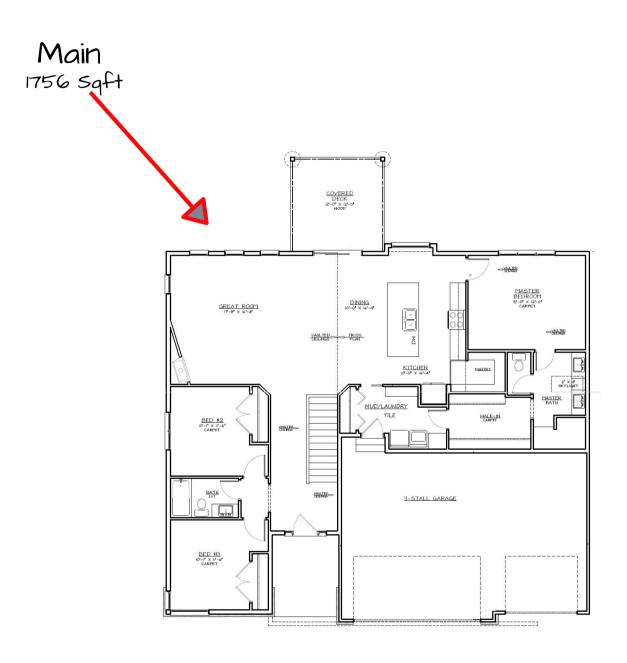

## MODERN, REFINED & INNOVATIVE DESIGN MID-CENTURY MODERN INFLUENCE

1756 SQFT ABOVE GRADE UNFINISHED LOWER LEVEL 3 BEDS | 2 BATHS | 3 CAR GARAGE

- ✓ MODERN KITCHEN WITH BREAKFAST LEDGE ISLAND
- ✓ HIDDEN WALK IN PANTRY, SOFT CLOSE, EURO CABINETRY
- ✓LED UNDER & OVER CABINET LIGHTING
- ✓ SMOOTH TOP RANGE, DISHWASHER, MICROWAVE, INCLUDED
- ✔HIDDEN PULL OUT TRASH/RECYCLE BINS IN ISLAND
- ✓ WOOD LOOK FLOORS THRU MAIN LIVING AREA MAIN FLOOR
- ✓ OPEN CONCEPT WITH HIGH VAULTED CEILINGS
- ✓ TILE WALK IN SHOWER IN MASTER BATH W/ DUAL SEPARATE CONTROLLED HEADS AND GLASS PANEL
- ✓ DUAL SINK & VANITY, HUGE WALK IN/WALK THRU CLOSET TO LAUNDRY ROOM, VAULTED CEILING, CEILING FAN
- ✓BLACK BRICK & HARDIE CEMENT BOARD/LP SMART SIDED EXTERIOR
- ✓ FULL SODDED LOT, LANDSCAPING, & SPRINKLERS INCLUDED
- ✓LOWER LEVEL UNFINISHED BUT FINISH OPTIONS AVAILABLE