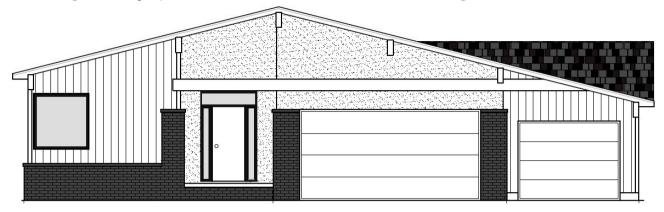

## MODERN, REFINED & INNOVATIVE DESIGN MID-CENTURY MODERN INFLUENCE

1756 SQFT ABOVE GRADE UNFINISHED LOWER LEVEL 3 BEDS | 2 BATHS | 3 CAR GARAGE

- ✓ MODERN KITCHEN WITH BREAKFAST LEDGE ISLAND
- ✓ HIDDEN WALK IN PANTRY, SOFT CLOSE, EURO CABINETRY
- ✓LED UNDER & OVER CABINET LIGHTING
- ✓ SMOOTH TOP RANGE, DISHWASHER, MICROWAVE, INCLUDED
- ✔HIDDEN PULL OUT TRASH/RECYCLE BINS IN ISLAND
- ✓ WOOD LOOK FLOORS THRU MAIN LIVING AREA MAIN FLOOR
- ✓ OPEN CONCEPT WITH HIGH VAULTED CEILINGS
- ✓ TILE WALK IN SHOWER IN MASTER BATH W/ DUAL SEPARATE CONTROLLED HEADS AND GLASS PANEL
- ✓ DUAL SINK & VANITY, HUGE WALK IN/WALK THRU CLOSET TO LAUNDRY ROOM, VAULTED CEILING, CEILING FAN
- ✓BLACK BRICK & HARDIE CEMENT BOARD/LP SMART SIDED EXTERIOR
- ✓ FULL SODDED LOT, LANDSCAPING, & SPRINKLERS INCLUDED
- ✓LOWER LEVEL UNFINISHED BUT FINISH OPTIONS AVAILABLE