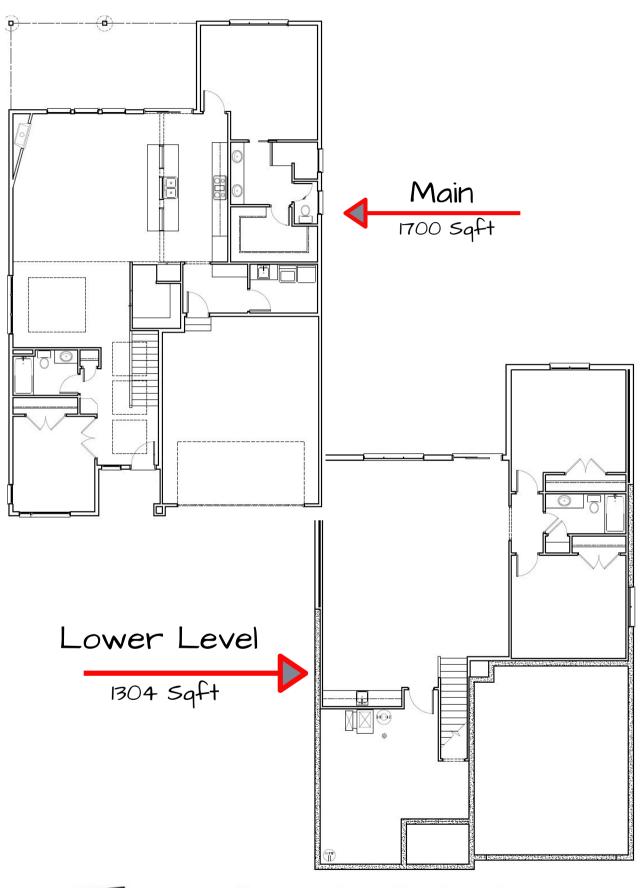

## MODERN, REFINED & INNOVATIVE DESIGN MODERN & HIP ELEVATIONS

1700 SQFT ABOVE GRADE 1304 FINISHED IN LOWER LEVEL 3 BEDS | 3 BATHS | OVER SIZED 3 CAR GARAGE

- ✓ MASSIVE KITCHEN ISLAND AND WALL OF CABINETS
- ✓ HARDWOOD FLOORS THRU MAIN LIVING AREA MAIN FLOOR
- ✓ OPEN CONCEPT W/ HIGH DOUBLE VAULTED CEILINGS
- ✓ WALK IN PANTRY, APPLIANCE GARAGE, CUSTOM LIGHTING
- ✓ TRUE EURO CABINETRY WITH SOFT CLOSE HARDWARE
- ✓ GAS COOK TOP, WALL OVEN & BUILT IN MICROWAVE, DISHWASHER, HIDDEN ROLL OUT DOUBLE TRASH BIN.
- ✓ TILE WALK IN SHOWER IN MASTER BATH W/ DUAL SEPARATE CONTROLLED HEADS AND GLASS PANEL
- ✓ DUAL SINK & VANITY, HUGE WALK IN CLOSET, VAULTED SMOOTH CEILING, CEILING FAN
- ✓ CEDAR ACCENTS, STONE & HARDIE CEMENT BOARD/LP SMART SIDED EXTERIOR
- ✓ FULL SODDED LOT, LANDSCAPING, & SPRINKLERS INCLUDED
- ✓LOWER LEVEL FEATURES 2 BEDS & FULL BATH, LARGE RECROOM AREA AND WET BAR. LOTS OF EXTRA STORAGE